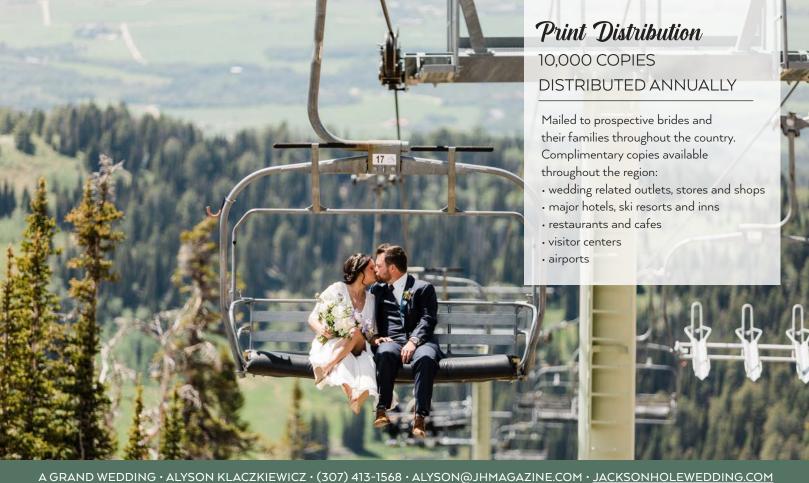

# Digital Reach

Digital version compatible with tablets and smartphones. Online vendor directory.

Active social media campaigns with advertiser promotions.

### Online rates

ANCHORBOARD 970PX x 90 PX \$100/month

HALF PAGE 300PX x 600PX \$100/month QUARTER PAGE 300PX x 250PX \$75/month

4 - 0 0 / ----

DIRECTORY LISTING: \$300/year





\$3,860

2 page spread

### Premium Pages

INSIDE FRONT COVER \$2,270
PAGE ONE \$2,090
ADJACENT TO TOC \$1,800
LAST PAGE \$2,090
INSIDE BACK COVER \$2,270
BACK COVER \$2,670
PAGES 2-10 \$1,780

\$1,650 \$1,090 /2 horizontal



Space Reservation: DECEMBER 4, 2020

Materials Deadline: DECEMBER 11, 2020

## Advertising Specifications - PUBLISHED FEBRUARY 18, 2021



### Advertising Specifications - PUBLISHED FEBRUARY 18, 2021

#### **SUBMITTED ADS**

Plea