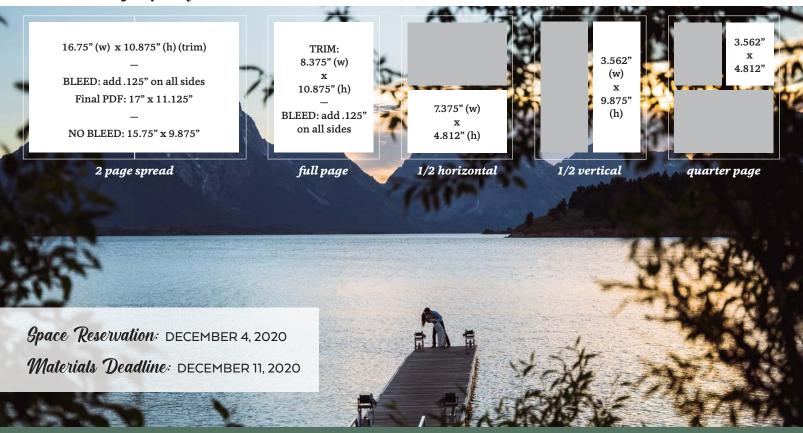

### Premium Pages

INSIDE FRONT COVER \$2,270
PAGE ONE \$2,090
ADJACENT TO TOC \$1,800
LAST PAGE \$2,090
INSIDE BACK COVER \$2,270
BACK COVER \$2,670
PAGES 2-10 \$1,780

\$1,650 \$1,090 /2 horizontal

Space Reservation: DECEMBER 4, 2020

Materials Deadline: DECEMBER 11, 2020