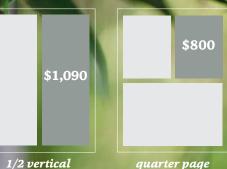

### Premium Pages

INSIDE FRONT COVER \$2,270
PAGE ONE \$2,090
ADJACENT TO TOC \$1,800
LAST PAGE \$2,090
INSIDE BACK COVER \$2,270
BACK COVER \$2,670
PAGES 2-10 \$1,780

\$1,650 \$1,090 /2 horizontal

Space Reservation: DECEMBER 4, 2020