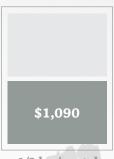

# advertising Rates - Published February 7, 2020

2 page spread

full page

1/2 horizontal

1/2 vertical

quarter page

## Premium Pages

INSIDE FRONT COVER \$2,270
PAGE ONE \$2,090
ADJACENT TO TOC \$1,800
LAST PAGE \$2,090
INSIDE BACK COVER \$2,270
BACK COVER \$2,670
PAGES 2-10 \$1,780

Space Reservation: NOVEMBER 22, 2019
Materials Deadline: NOVEMBER 29, 2019