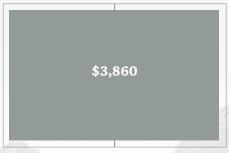

# advertising Rates - Published February 7, 2020

2 page spread

full page

1/2 horizontal

1/2 vertical

quarter page

## Premium Pages

INSIDE FRONT COVER \$2,270
PAGE ONE \$2,090
ADJACENT TO TOC \$1,800
LAST PAGE \$2,090
INSIDE BACK COVER \$2,270
BACK COVER \$2,670
PAGES 2-10 \$1,780

Space Reservation: NOVEMBER 22, 2019
Materials Deadline: NOVEMBER 29, 2019