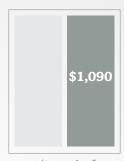

# advertising Rates - Published February 7, 2020

2 page spread

full page

1/2 horizontal

1/2 vertical

quarter page

## Premium Pages

INSIDE FRONT COVER \$2,270
PAGE ONE \$2,090
ADJACENT TO TOC \$1,800
LAST PAGE \$2,090
INSIDE BACK COVER \$2,270
BACK COVER \$2,670
PAGES 2-10 \$1,780

Space Reservation: NOVEMBER 22, 2019
Materials Deadline: NOVEMBER 29, 2019