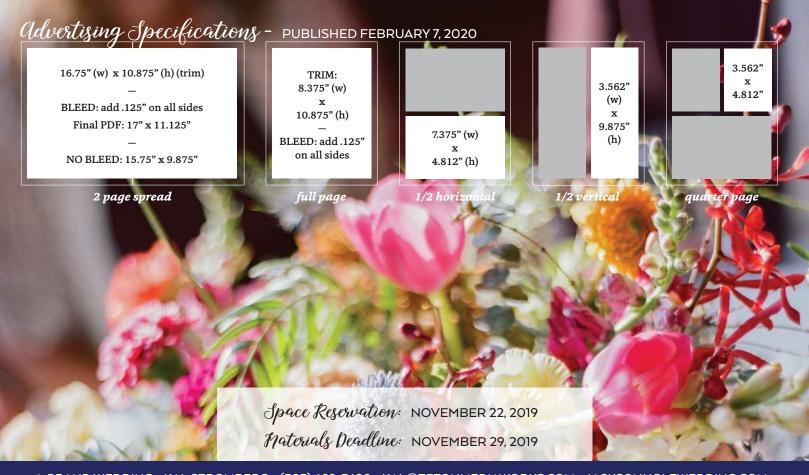

Digital version compatible with tablets and smartphones.
Online vendor directory.

Active social media campaigns with advertiser promotions.

### Online rates

ANCHORBOARD 970PX x 90 PX HALF PAGE 300PX x 600PX QUARTER PAGE 300PX x 250PX

\$100/month

\$100/month

\$75/month

DIRECTORY LISTING: \$300/year



# advertising Rates - Published February 7, 2020



2 page spread



full page



1/2 horizontal



1/2 vertical



quarter page

## Premium Pages

INSIDE FRONT COVER \$2,270
PAGE ONE \$2,090
ADJACENT TO TOC \$1,800
LAST PAGE \$2,090
INSIDE BACK COVER \$2,270
BACK COVER \$2,670
PAGES 2-10 \$1,780

Space Reservation: NOVEMBER 22, 2019
Materials Deadline: NOVEMBER 29, 2019





# advertising Specifications - PUBLISHED FEBRUARY 7, 2020

#### SUBMITTED ADS

Please provide digital files on CD, DVD, by uploading to a file transfer site, like Dropbox.com, or if file size is under 10MB, the PDF can be emailed to your sales representative. Any provided ad requiring changes may be subject to production charges.

#### **DESIGN SERVICES**

The cost of your ad includes ad design with three proofs. Advertiser is responsible for providing text, images and artwork.

### **ACCEPTED FILES**

High-resolution PDF (preferred)
Packaged InDesign files (include all images & fonts)
Illustrator files (type outlined & images embedded)
High resolution JPG or TIF (flattened, CMKY, 300 dpi)

#### **IMAGES**

All provided photos should be CMYK, 300 dpi and sized at 100% when imported into